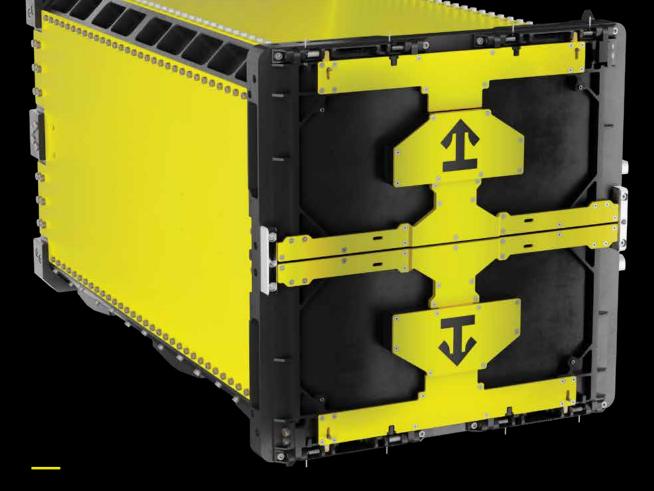

### **DEPLOYER FAMILY**

CAVE family of deployers is product of TRL Space driven by experience and needs of the company in commercial CubeSats missions. The Deployer is developed to resolve current issues in supply chain and to support mission integrators and other satellite manufacturers in responsive CubeSat mission launches.

# 2x8U

- Designed according CDS rev. 14.1
- ➡ Compatible with 6U, 6UXL and 8U CubeSats
- ➡ Possibility to accommodate 3U via adapter
- Custom developed Redundant HDRM
- Deployment telemetry
- → Custom colour panels

## 1x16U

- Designed according CDS rev. 14.1
- ➡ Compatible with 12U, 12UXL and 16U CubeSats
- Custom developed Redundant HDRM
- B Deployment telemetry
- B Custom colour panels

COST FROM