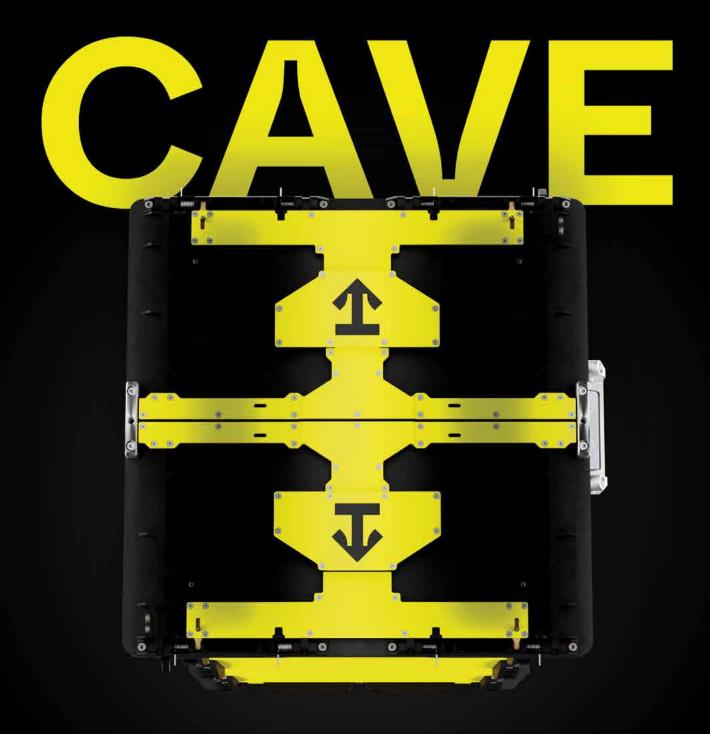

### **DEPLOYER FAMILY**

CAVE family of deployers is product of TRL Space driven by experience and needs of the company in commercial CubeSats missions. The Deployer is developed to resolve current issues in supply chain and to support mission integrators and other satellite manufacturers in responsive CubeSat mission launches.

# 2x8U

- Designed according CDS rev. 14.1
- ➡ Compatible with 6U, 6UXL and 8U CubeSats
- ➡ Possibility to accommodate 3U via adapter
- Custom developed Redundant HDRM
- Deployment telemetry
- → Custom colour panels

## 1x16U

- Designed according CDS rev. 14.1
- ➡ Compatible with 12U, 12UXL and 16U CubeSats
- Custom developed Redundant HDRM
- B Deployment telemetry
- B Custom colour panels

COST FROM